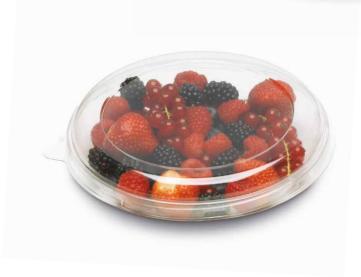

#### CHARACTERISTICS

Modern design
Ultra transparent
Modular dish or bowl
Perfectly suitable for salads
& cold dishes

### **VERSIONS**

| PRODUCT<br>DESCRIPTION | VOLUME<br>(CC/ML) | DIMENSIONS<br>(MM, LxWxH) | QUANTITY<br>/BOX | DIMENSIONS<br>OF BOX (MM) | QUANTITY<br>/PALLET | PALLET<br>HEIGHT (M) | ANL ITEM<br>NO. |
|------------------------|-------------------|---------------------------|------------------|---------------------------|---------------------|----------------------|-----------------|
| BK M Saucer            | 450               | Ø 200, H 24               | 200              | 595 x 395 x 340           | 4.800               | 2,24                 | AR00.26858      |
| BK M Bowl              | 700               | Ø 192, H 38               | 200              | 385 x 292 x 175           | 9.600               | 1,40                 | AR00.26859      |
| BK L Saucer            | 500               | Ø 230, H 24               | 100              | 485 x 240 x 360           | 3.600               | 2,36                 | AR00.26682      |
| BK L Bowl              | 1.000             | Ø 224, H 40               | 200              | 485 x 240 x 360           | 3.600               | 1,25                 | AR00.26683      |