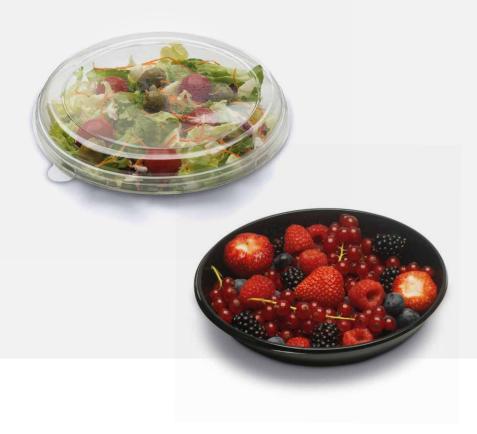

# BK

MODULAR BOWL AND SAUCER FOR RETAIL OR FOODSERVICE

#### CHARACTERISTICS

Modern design
Ultra transparent
Modular dish or bowl
Perfectly suitable for salads
& cold dishes

## **SPECIFICATIONS**

|                       | SAUCER              | BOWL                |
|-----------------------|---------------------|---------------------|
| Stackable             | <b>~</b>            | <b>✓</b>            |
| Material              | RPET                | RPET                |
| Colour                | transparent / black | transparent / black |
| Operating temperature | - 25° to + 70° C *  | - 25° to + 70° C *  |