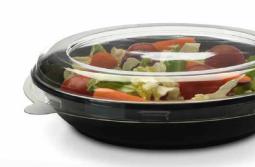

#### CHARACTERISTICS

Modern design
Ultra transparent
Modular dish or bowl
Perfectly suitable for salads
& cold dishes

### **VERSIONS**

| PRODUCT<br>DESCRIPTION | VOLUME<br>(CC/ML) | DIMENSIONS<br>(MM, LxWxH) | QUANTITY<br>/BOX | DIMENSIONS<br>OF BOX (MM) | QUANTITY<br>/PALLET | PALLET<br>HEIGHT (M) | ANL ITEM<br>NO. |
|------------------------|-------------------|---------------------------|------------------|---------------------------|---------------------|----------------------|-----------------|
| BK M Saucer            | 450               | Ø 200, H 24               | 200              | 595 x 395 x 340           | 4.800               | 2,24                 | AR00.26858      |
| BK M Bowl              | 700               | Ø 192, H 38               | 200              | 385 x 292 x 175           | 9.600               | 1,40                 | AR00.26859      |
| BK L Saucer            | 500               | Ø 230, H 24               | 100              | 485 x 240 x 360           | 3.600               | 2,36                 | AR00.26682      |
| BK L Bowl              | 1.000             | Ø 224, H 40               | 200              | 485 x 240 x 360           | 3.600               | 1,25                 | AR00.26683      |